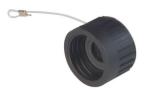

## CA 00 SD 2

Industrial Connectors:Circular connectors CA series:Accessories CA-series

| Description        | Protection cap for panal-mounted connectors<br>with fixed loop. |
|--------------------|-----------------------------------------------------------------|
| Туре               | CA 00 SD 2                                                      |
| Order No.          | 831 529-100                                                     |
| Number of contacts | for 3 + PE and 6 + PE                                           |
| Housing Color      | black                                                           |